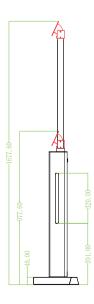

# **Specifications**

|                        | ZK-L5           |
|------------------------|-----------------|
| Dimensions (mm)        | 336*292*977     |
| Bracket Weight (kg)    | 4.35            |
| Base Weight (kg)       | 3.37            |
| Material               | SPCC            |
| Range Adjustment       | -10° to 30°     |
| Height Adjustment (mm) | 970mm to 1670mm |

#### **Dimensions (mm)**

V1.0 2020.12.22

<sup>\* (</sup>Device not included)