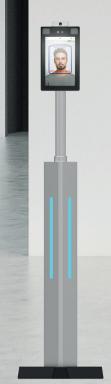

# ZK-L5

# Mounting Bracket for Visible Light Products

**ZK-L5** is a mounting bracket for Visible Light Series made of refined SPCC steel and adopt powder spraying with outstanding corrosion resistance and oxidation resistance, suitable for indoor and semi-outdoor scenarios. The height of ZK-L5 bracket can also be flexibly adjusted to adapt to different people's height.