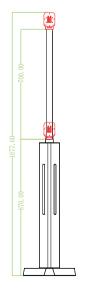

# **Specifications**

|                        | ZK-L5           |
|------------------------|-----------------|
| Dimensions (mm)        | 336*292*977     |
| Bracket Weight (kg)    | 4.35            |
| Base Weight (kg)       | 3.37            |
| Material               | SPCC            |
| Range Adjustment       | -10° to 30°     |
| Height Adjustment (mm) | 970mm to 1670mm |

#### **Dimensions (mm)**

V1.0 2020.12.22

<sup>\* (</sup>Device not included)